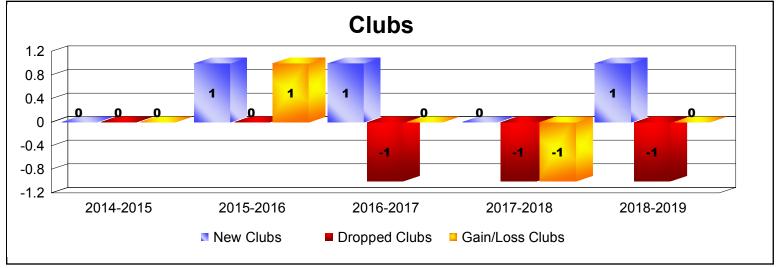

District 50 As of June 2019 Cumulative

| Year      | New<br>Clubs | Dropped<br>Clubs | Gain/<br>Loss<br>Clubs | New<br>Members | Charter<br>Members | Reinstate<br>Members | Transfer<br>Members | Total<br>Member<br>Added | Total<br>Members<br>Dropped | Gain/<br>Loss<br>Members |
|-----------|--------------|------------------|------------------------|----------------|--------------------|----------------------|---------------------|--------------------------|-----------------------------|--------------------------|
| 2014-2015 | 0            | 0                | 0                      | 239            | 4                  | 9                    | 13                  | 265                      | -168                        | 97                       |
| 2015-2016 | 1            | 0                | 1                      | 212            | 47                 | 11                   | 8                   | 278                      | -256                        | 22                       |
| 2016-2017 | 1            | -1               | 0                      | 214            | 35                 | 27                   | 5                   | 281                      | -293                        | -12                      |
| 2017-2018 | 0            | -1               | -1                     | 150            | 2                  | 17                   | 16                  | 185                      | -332                        | -147                     |
| 2018-2019 | 1            | -1               | 0                      | 173            | 34                 | 7                    | 9                   | 223                      | -232                        | -9                       |
| Average   | 1            | -1               | 0                      | 198            | 24                 | 14                   | 10                  | 246                      | -256                        | -10                      |