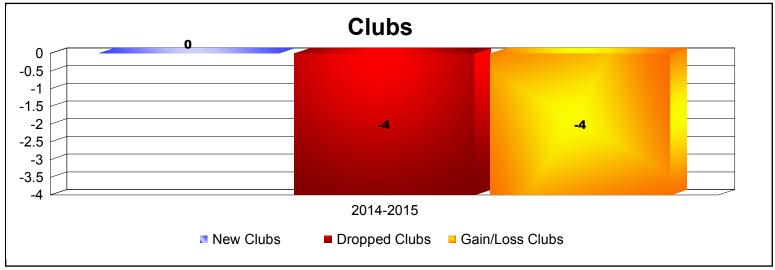

MBR0065 Page 1 of 2 10/3/2019 3:07:26PM

District 50 As of June 2019 Cumulative

| Year      | New<br>Clubs | Dropped<br>Clubs | Gain/<br>Loss<br>Clubs | New<br>Members | Charter<br>Members | Reinstate<br>Members | Transfer<br>Members | Total<br>Member<br>Added | Total<br>Members<br>Dropped | Gain/<br>Loss<br>Members |
|-----------|--------------|------------------|------------------------|----------------|--------------------|----------------------|---------------------|--------------------------|-----------------------------|--------------------------|
| 2014-2015 | 0            | -4               | -4                     | 0              | 0                  | 0                    | 0                   | 0                        | -46                         | -46                      |
| Average   | 0            | -4               | -4                     | 0              | 0                  | 0                    | 0                   | 0                        | -46                         | -46                      |