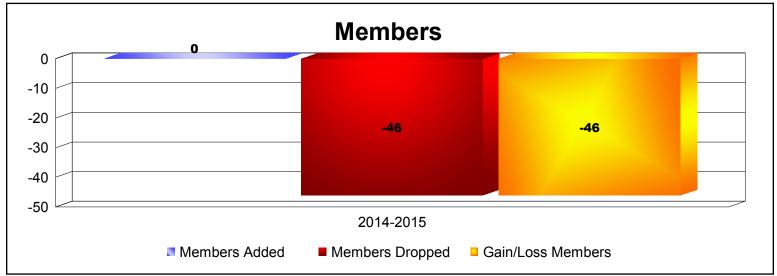

MBR0065 Page 1 of 2 10/3/2019 3:07:26PM

District 50 As of June 2019 Cumulative

| Year      | New<br>Clubs | Dropped<br>Clubs | Gain/<br>Loss<br>Clubs | New<br>Members | Charter<br>Members | Reinstate<br>Members | Transfer<br>Members | Total<br>Member<br>Added | Total<br>Members<br>Dropped | Gain/<br>Loss<br>Members |
|-----------|--------------|------------------|------------------------|----------------|--------------------|----------------------|---------------------|--------------------------|-----------------------------|--------------------------|
| 2014-2015 | 0            | -4               | -4                     | 0              | 0                  | 0                    | 0                   | 0                        | -46                         | -46                      |
| Average   | 0            | -4               | -4                     | 0              | 0                  | 0                    | 0                   | 0                        | -46                         | -46                      |