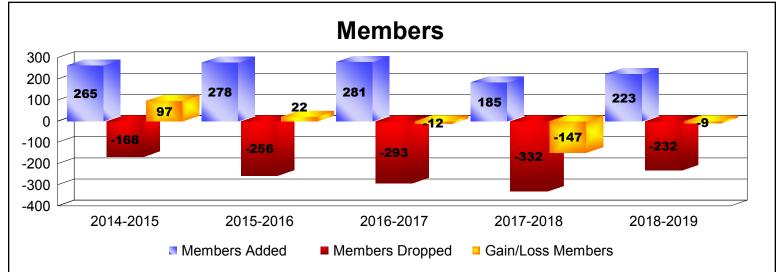

District 50 As of June 2019 Cumulative

| Year      | New<br>Clubs | Dropped<br>Clubs | Gain/<br>Loss<br>Clubs | New<br>Members | Charter<br>Members | Reinstate<br>Members | Transfer<br>Members | Total<br>Member<br>Added | Total<br>Members<br>Dropped | Gain/<br>Loss<br>Members |
|-----------|--------------|------------------|------------------------|----------------|--------------------|----------------------|---------------------|--------------------------|-----------------------------|--------------------------|
| 2014-2015 | 0            | 0                | 0                      | 239            | 4                  | 9                    | 13                  | 265                      | -168                        | 97                       |
| 2015-2016 | 1            | 0                | 1                      | 212            | 47                 | 11                   | 8                   | 278                      | -256                        | 22                       |
| 2016-2017 | 1            | -1               | 0                      | 214            | 35                 | 27                   | 5                   | 281                      | -293                        | -12                      |
| 2017-2018 | 0            | -1               | -1                     | 150            | 2                  | 17                   | 16                  | 185                      | -332                        | -147                     |
| 2018-2019 | 1            | -1               | 0                      | 173            | 34                 | 7                    | 9                   | 223                      | -232                        | -9                       |
| Average   | 1            | -1               | 0                      | 198            | 24                 | 14                   | 10                  | 246                      | -256                        | -10                      |